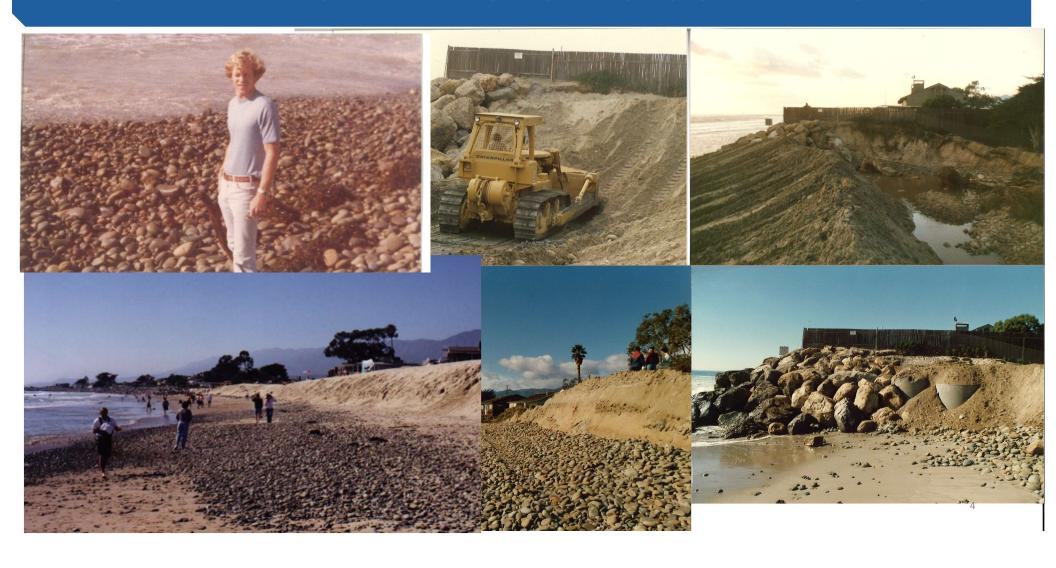

BEACON Special Meeting

February 28, 2025







- Historic Conditions
- Annual Winter Berm Construction
- Dune & Shoreline Management Plan



# CITY BEACH



### CITY BEACH - HISTORIC CONDITIONS



## CITY BEACH - WINTER BERM



#### CITY BEACH - SEDIMENT DEPOSITION





- Conceptual Design
- Constraints and Feasibility Analysis
- Conceptual Design
- Draft Dune Restoration Plan
- Modeling
- Additional data from **USACE**





LIVING SHORELINE PROJECT

Dune systemw/cobble core

 Modifications at Ash Ave & Linden Ave for sediment deposition

 Public access at all existing access points



#### **NEXT STEPS**

- Grant funding
- Request for Proposals: Will be released March 13
- Extensive community & tribal engagement
- ROW Assessment
- Environmental Review
- Engineering Design