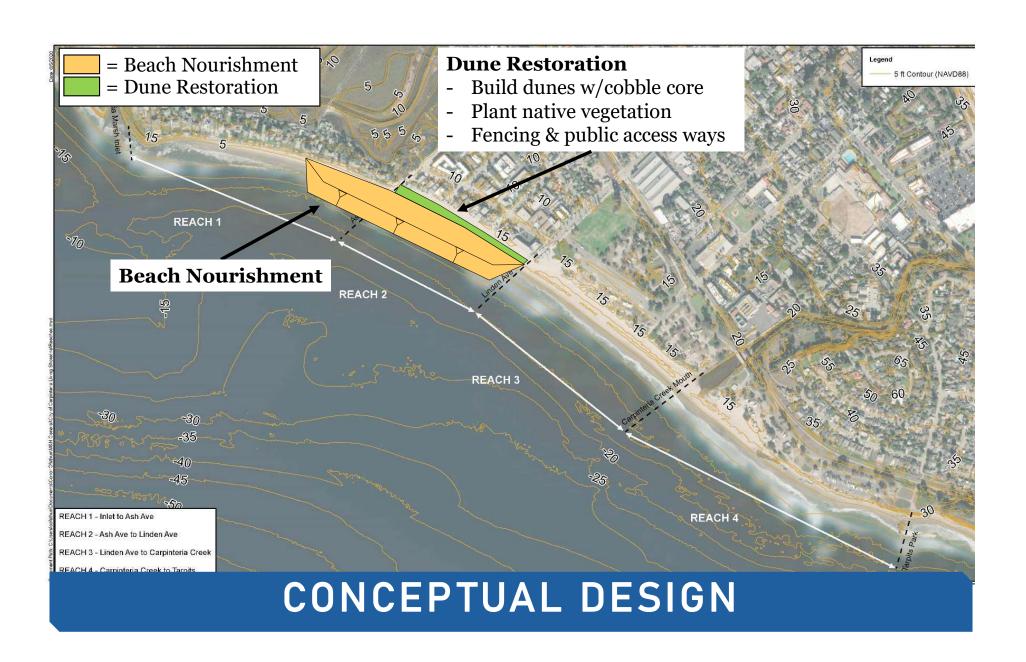

#### CITY BEACH - SEDIMENT DEPOSITION

- Conceptual Design
- Constraints and Feasibility Analysis
- Conceptual Design
- Draft Dune Restoration Plan
- Modeling
- Additional data from **USACE**

LIVING SHORELINE PROJECT

Dune systemw/cobble core

 Modifications at Ash Ave & Linden Ave for sediment deposition

 Public access at all existing access points