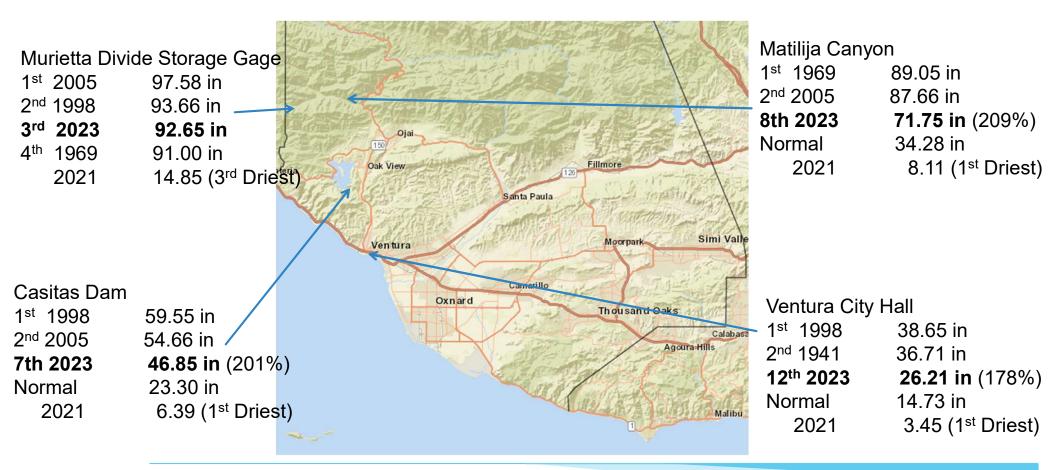

sociated Press YouTube)



Foster Park / Camp Chaffee (KCAL 9 YouTube)



Ventura River Levee Oakview (VCPWA-WP)



### **Lower Ventura River**



Main Street at Ventura Beach RV Park (Ryan Steers Twitter post)



Highway 101 at Ventura River (KCAL 9 YouTube)



Downtown Ventura Flooding (KCAL 9 YouTube)



Sespe Creek/Hopper Creek



Hwy 126 at Hopper Creek near Piru (KABC 7 YouTube)

Missing Railroad Span Old Telegraph – Sespe Creek (VC Star)







## **Santa Paula Area**



Hwy 126 near Briggs Rd (World Is Dangerous YouTube)



Santa Paula Creek Erosion (Santa Paula Creek YouTube)



**Lower Santa Clara River** 



Ground view of Buenaventura Golf Course (VC Star)



Buenaventura Golf Course Flooded (Yahoo Article)





Victoria Ave Flooding (VCPWA-WP)



### **How 2023 Measured Up**





### **Ventura County Reservoirs**

Casitas Dam 12/01/2022 479.90 feet

479.90 fee 29.8%

05/22/2023 541.52 feet 73.7%

+ 62.52 feet

+ 104,580 acre-feet



Santa Felecia Dam (Lake Piru) 12/10/2022 974.78 feet 16.5%

03/16/2023 10:15 AM Spillway started flowing 1055.00 feet 100%

Max 03/20/2023 1055.46 feet

05/22/2023 1055.00 feet 100%

+ 80.22 feet

+ 68,440 acre-feet









**Questions?** 

Slide 16