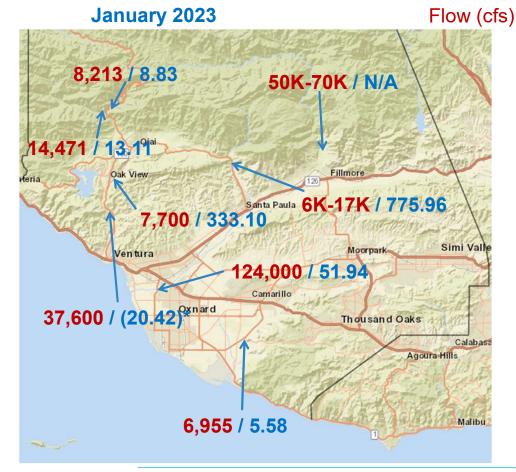

### **Agenda**

- ▶ January 2023-January 2005 Comparison
  - Area/Fires
  - Rainfall totals
  - ► Flows
  - Photos
- ► How 2023 Measured up
- Reservoirs
- Questions

#### **Flows**