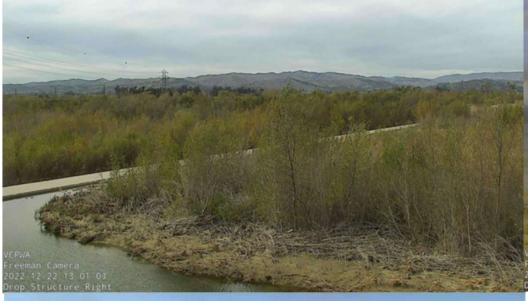

YouTube)

Missing Railroad Span Old Telegraph – Sespe Creek (VC Star)







## **Santa Paula Area**



Hwy 126 near Briggs Rd (World Is Dangerous YouTube)



Santa Paula Creek Erosion (Santa Paula Creek YouTube)



**Lower Santa Clara River** 



Ground view of Buenaventura Golf Course (VC Star)



Buenaventura Golf Course Flooded (Yahoo Article)





Victoria Ave Flooding (VCPWA-WP)



### **How 2023 Measured Up**





### **Ventura County Reservoirs**

Casitas Dam 12/01/2022 479.90 feet

479.90 fee 29.8%

05/22/2023 541.52 feet 73.7%

+ 62.52 feet

+ 104,580 acre-feet



Santa Felecia Dam (Lake Piru) 12/10/2022 974.78 feet 16.5%

03/16/2023 10:15 AM Spillway started flowing 1055.00 feet 100%

Max 03/20/2023 1055.46 feet

05/22/2023 1055.00 feet 100%

+ 80.22 feet

+ 68,440 acre-feet









**Questions?** 

Slide 16