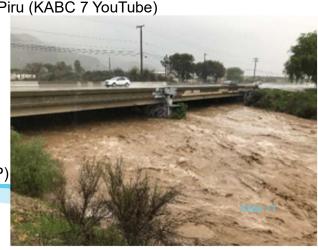

Hwy 126 at Hopper Creek near Piru (KABC 7 YouTube)

Missing Railroad Span Old Telegraph – Sespe Creek (VC Star)