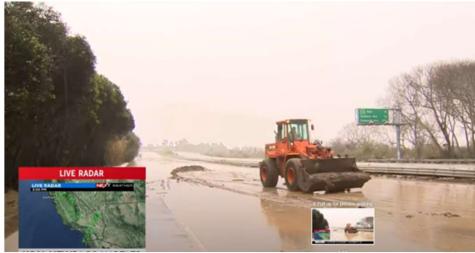

### **Lower Ventura River**

Main Street at Ventura Beach RV Park (Ryan Steers Twitter post)

Highway 101 at Ventura River (KCAL 9 YouTube)

Downtown Ventura Flooding (KCAL 9 YouTube)

Sespe Creek/Hopper Creek