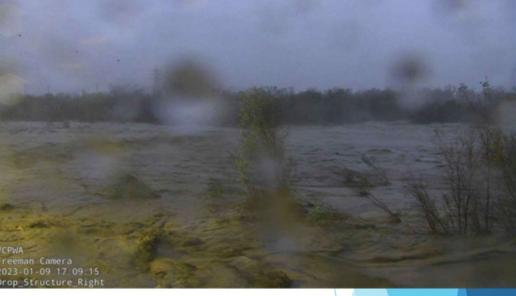

uTube)

Missing Railroad Span Old Telegraph – Sespe Creek (VC Star)







## **Santa Paula Area**



Hwy 126 near Briggs Rd (World Is Dangerous YouTube)



Santa Paula Creek Erosion (Santa Paula Creek YouTube)



**Lower Santa Clara River** 



Ground view of Buenaventura Golf Course (VC Star)



Buenaventura Golf Course Flooded (Yahoo Article)





Victoria Ave Flooding (VCPWA-WP)



### **How 2023 Measured Up**





### **Ventura County Reservoirs**

Casitas Dam 12/01/2022 479.90 feet

479.90 fee 29.8%

05/22/2023 541.52 feet 73.7%

+ 62.52 feet

+ 104,580 acre-feet



Santa Felecia Dam (Lake Piru) 12/10/2022 974.78 feet 16.5%

03/16/2023 10:15 AM Spillway started flowing 1055.00 feet 100%

Max 03/20/2023 1055.46 feet

05/22/2023 1055.00 feet 100%

+ 80.22 feet

+ 68,440 acre-feet









**Questions?** 

Slide 16