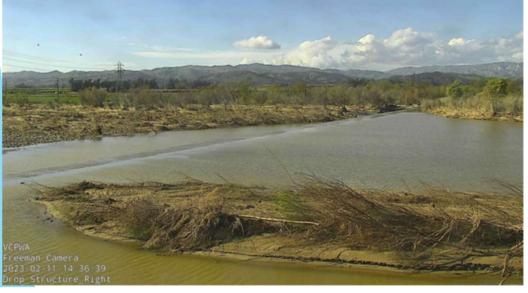

ube)

Missing Railroad Span Old Telegraph – Sespe Creek (VC Star)







## **Santa Paula Area**



Hwy 126 near Briggs Rd (World Is Dangerous YouTube)



Santa Paula Creek Erosion (Santa Paula Creek YouTube)



**Lower Santa Clara River** 



Ground view of Buenaventura Golf Course (VC Star)



Buenaventura Golf Course Flooded (Yahoo Article)





Victoria Ave Flooding (VCPWA-WP)



### **How 2023 Measured Up**





### **Ventura County Reservoirs**

Casitas Dam 12/01/2022 479.90 feet

479.90 fee 29.8%

05/22/2023 541.52 feet 73.7%

+ 62.52 feet

+ 104,580 acre-feet



Santa Felecia Dam (Lake Piru) 12/10/2022 974.78 feet 16.5%

03/16/2023 10:15 AM Spillway started flowing 1055.00 feet 100%

Max 03/20/2023 1055.46 feet

05/22/2023 1055.00 feet 100%

+ 80.22 feet

+ 68,440 acre-feet









**Questions?** 

Slide 16