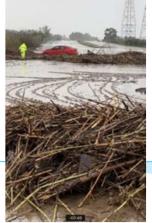

### **Lower Ventura River**

Main Street at Ventura Beach RV Park (Ryan Steers Twitter post)

Highway 101 at Ventura River (KCAL 9 YouTube)

Downtown Ventura Flooding (KCAL 9 YouTube)

Sespe Creek/Hopper Creek

Hwy 126 at Hopper Creek near Piru (KABC 7 YouTube)

Missing Railroad Span Old Telegraph – Sespe Creek (VC Star)