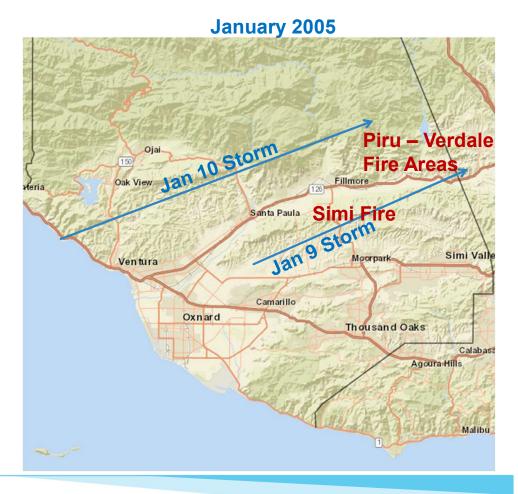

### **Agenda**

- ▶ January 2023-January 2005 Comparison
  - Area/Fires
  - Rainfall totals
  - ► Flows
  - Photos
- ► How 2023 Measured up
- Reservoirs
- Questions

#### **Storm Areas**

January 2023 **Mountain Areas North of 126/150** Thomas Fire Fillmore Santa Paula Simi Valle Moorpark Ventura Camarillo Oxnard Thousand Oaks Agoura Hills Malibu