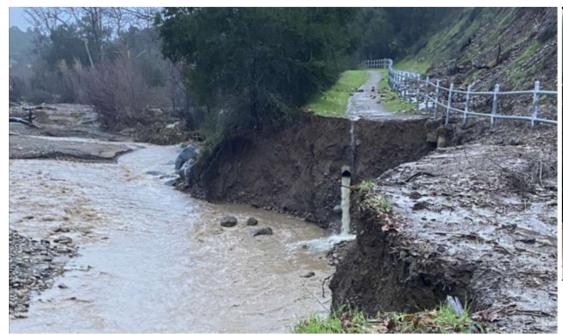

### **San Antonio Creek**

Old Creek Ranch Winery Flooding (photo OCRW Social Media)

Ojai Valley Sanitation District broken pipe (Ojai Valley News photo)

San Antonio Creek at Hermosa Rd (VCPWA-WP)