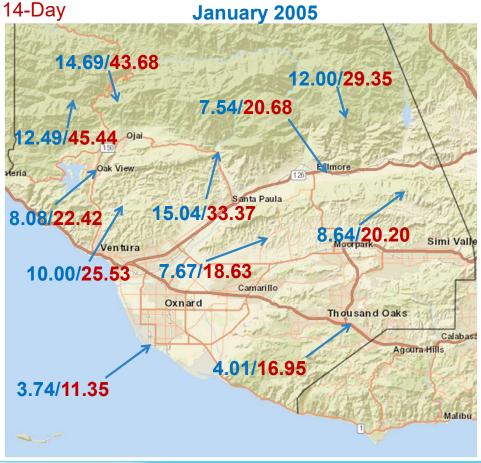

### **Agenda**

- ▶ January 2023-January 2005 Comparison
  - Area/Fires
  - Rainfall totals
  - ► Flows
  - Photos
- ► How 2023 Measured up
- Reservoirs
- Questions

#### **Rainfall Totals**