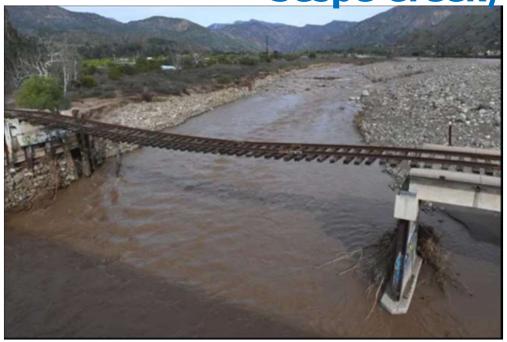

Hwy 126 at Hopper Creek near Piru (KABC 7 YouTube)

Missing Railroad Span Old Telegraph – Sespe Creek (VC Star)