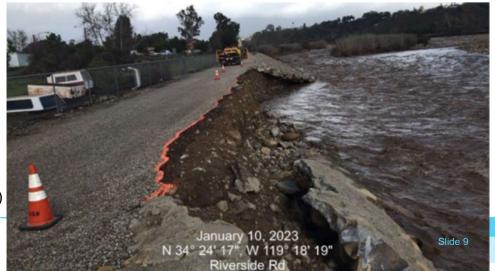

### **Lower Ventura River**

Main Street at Ventura Beach RV Park (Ryan Steers Twitter post)

Highway 101 at Ventura River (KCAL 9 YouTube)

Downtown Ventura Flooding (KCAL 9 YouTube)

Sespe Creek/Hopper Creek