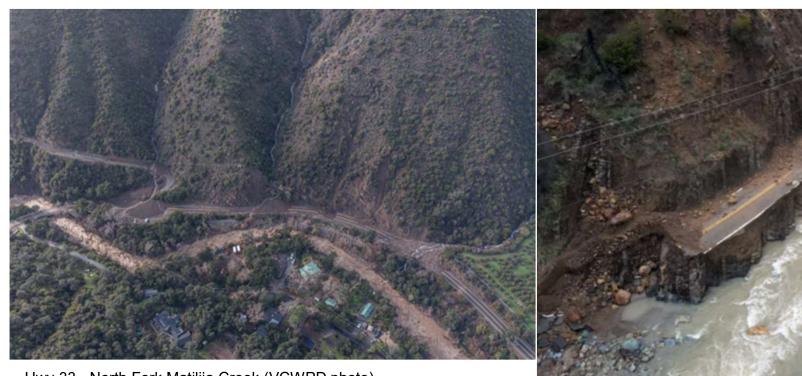

# **North Fork Matilija**

Hwy 33 - North Fork Matilija Creek (VCWPD photo)

Matilija Canyon Road (LA Times/VC Sheriff photo)