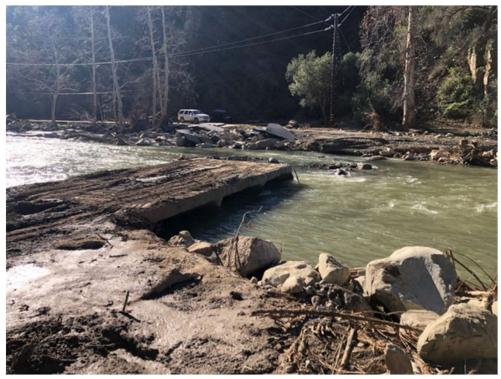

Hwy 126 at Hopper Creek near Piru (KABC 7 YouTube)

Missing Railroad Span Old Telegraph – Sespe Creek (VC Star)