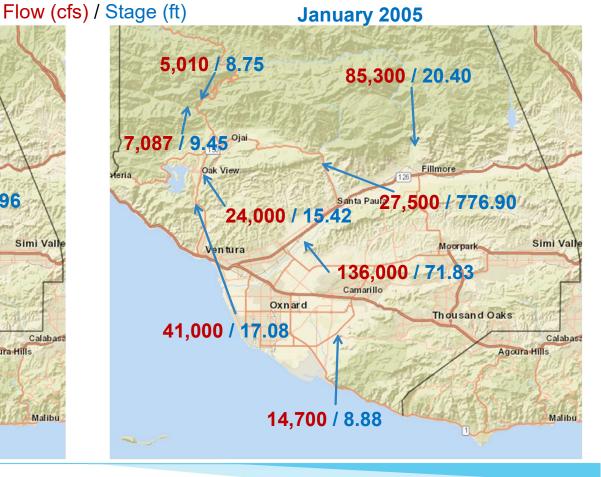

# **2023 Storms January-June**

**Presented to:** 

**BEACON** 

**January 25, 2024** 

**David Fleisch** 

**Assistant Director** 

### **Agenda**

- ▶ January 2023-January 2005 Comparison
  - Area/Fires
  - Rainfall totals
  - ► Flows
  - Photos
- ► How 2023 Measured up
- Reservoirs
- Questions



#### **Storm Areas**

January 2023 **Mountain Areas North of 126/150** Thomas Fire Fillmore Santa Paula Simi Valle Moorpark Ventura Camarillo Oxnard Thousand Oaks Agoura Hills Malibu





#### **Rainfall Totals**







#### **Flows**







# **North Fork Matilija**



Hwy 33 - North Fork Matilija Creek (VCWPD photo)

Matilija Canyon Road (LA Times/VC Sheriff photo)



## **Upper Ventura River**





Robles Diversion – Ventura River (Ojai Valley News photo)

Camino Cielo Bridge – Ventura River (VCPWA-WP photo)



### **San Antonio Creek**



Old Creek Ranch Winery Flooding (photo OCRW Social Media)

Ojai Valley Sanitation District broken pipe (Ojai Valley News photo)

San Antonio Creek at Hermosa Rd (VCPWA-WP)





## **Foster Park/Oakview**



Foster Park (Associated Press YouTube)



Foster Park / Camp Chaffee (KCAL 9 YouTube)



Ventura River Levee Oakview (VCPWA-WP)



### **Lower Ventura River**



Main Street at Ventura Beach RV Park (Ryan Steers Twitter post)



Highway 101 at Ventura River (KCAL 9 YouTube)



Down