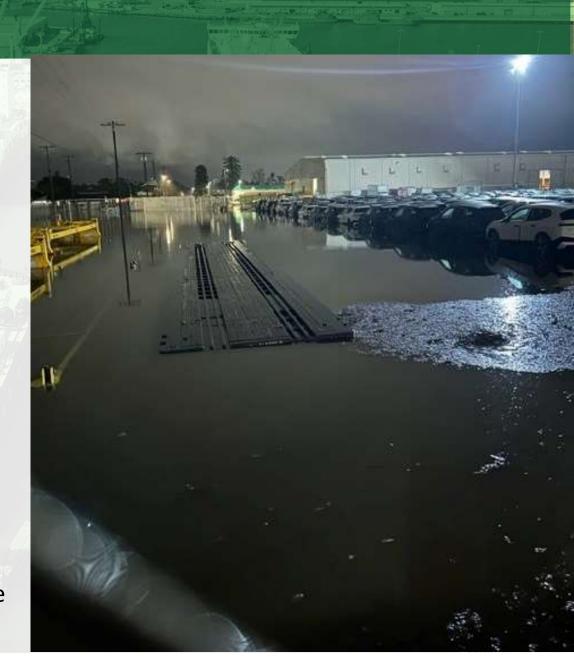

## EMERGENCY REPSONSE ALL-HANDS-ON-DECK - CITY AND PORT CREWS

- 2:15asm Power outage to shore power; sparks/explosion reported
- Crews responded- emergency response triage initiated
- Efforts to keep storm water drains working and remove debris by Port and City crews
- Port Hueneme City vacuum truck deployed
- Efforts continued all night and the following day
- Despite best efforts, unable to abate the inundation

# Clara St. Inundation DECEMBER 21<sup>ST</sup>