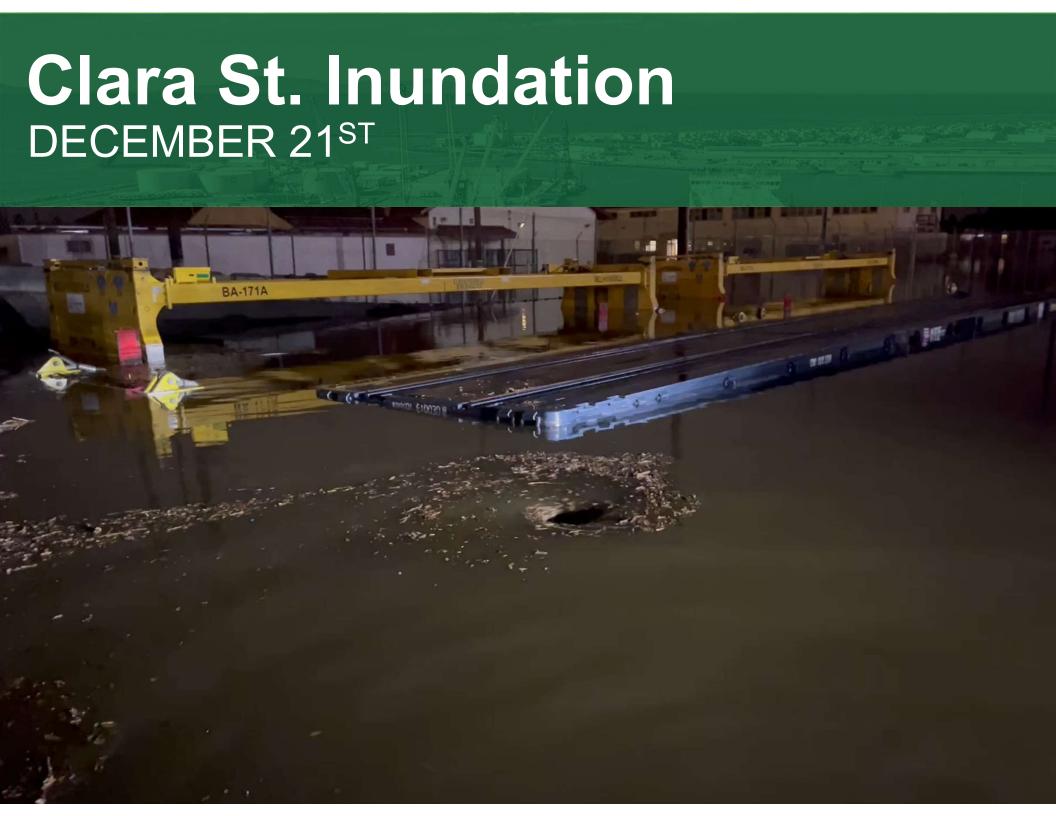

# Clara St. Inundation DECEMBER 21<sup>ST</sup>

## EMERGENCY REPSONSE ALL-HANDS-ON-DECK - CITY AND PORT CREWS

- 2:15asm Power outage to shore power; sparks/explosion reported
- Crews responded- emergency response triage initiated
- Efforts to keep storm water drains working and remove debris by Port and City crews
- Port Hueneme City vacuum truck deployed
- Efforts continued all night and the following day
- Despite best efforts, unable to abate the inundation