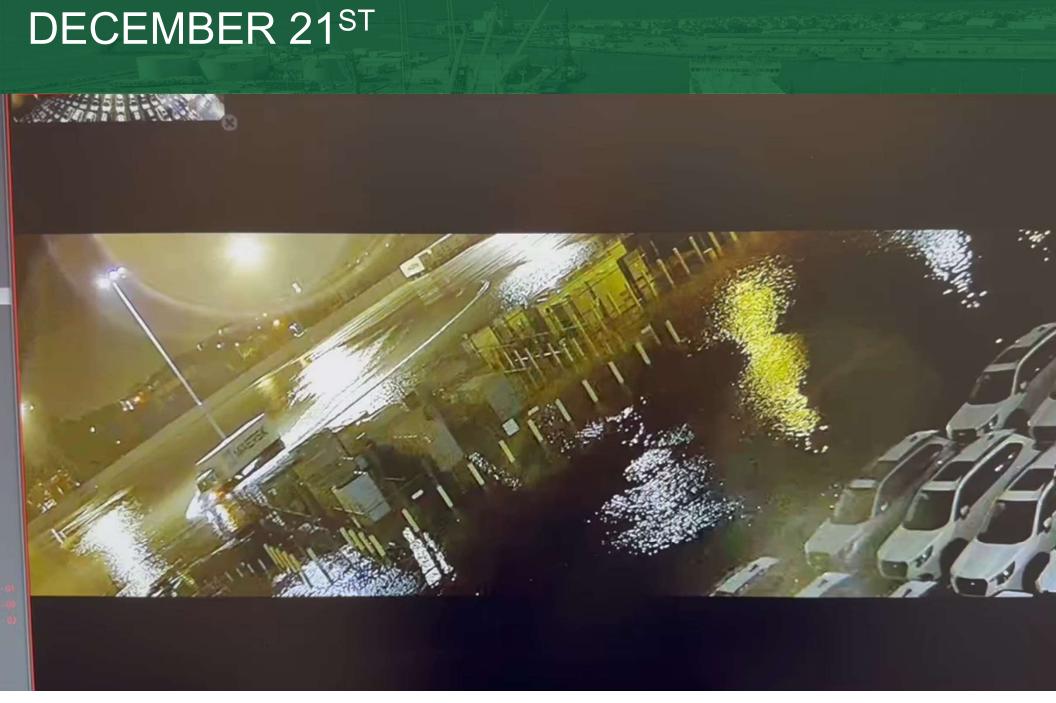

#### December 21st 2023

UNPREDICTABLE PORT HUENEME RAIN STORM

"The frequency of this kind of event is on the order of <u>once in every thousand</u>

<u>Years</u>," meteorologist Mike Wofford with the National Weather Service in Oxnard said of the storm.

## EMERGENCY REPSONSE ALL-HANDS-ON-DECK - CITY AND PORT CREWS

- 2:15asm Power outage to shore power; sparks/explosion reported
- Crews responded- emergency response triage initiated
- Efforts to keep storm water drains working and remove debris by Port and City crews
- Port Hueneme City vacuum truck deployed
- Efforts continued all night and the following day
- Despite best efforts, unable to abate the inundation