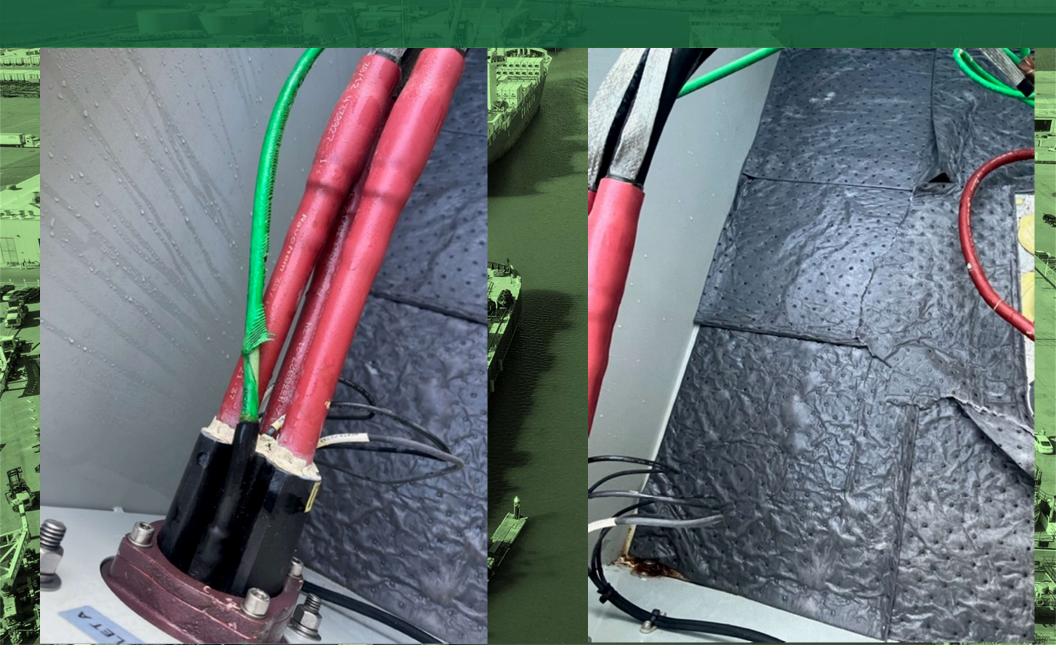

### PORT PROPERTY- SHORE POWER SUB-STATION

#### PORT PROPERTY- SHORE POWER SUB-STATION