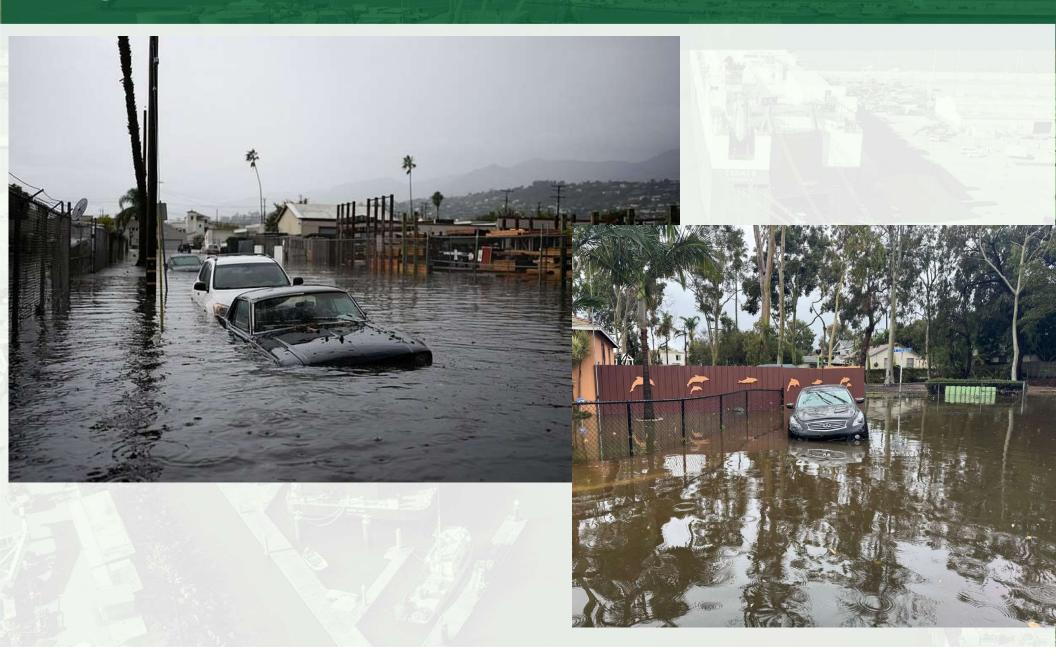

UR CONTROL, NOTHING WE COULD DO TO CHANGE THE OUTCOME

## EMERGENCY REPSONSE ALL-HANDS-ON-DECK - CITY AND PORT CREWS

- 2:15asm Power outage to shore power; sparks/explosion reported
- Crews responded- emergency response triage initiated
- Efforts to keep storm water drains working and remove debris by Port and City crews
- Port Hueneme City vacuum truck deployed
- Efforts continued all night and the following day
- Despite best efforts, unable to abate the inundation



### PORT PROPERTY- SHORE POWER SUB-STATION



# Clara St. Inundation DECEMBER 21<sup>ST</sup>



#### PORT PROPERTY- SHORE POWER SUB-STATION



#### PORT PROPERTY- SHORE POWER SUB-STATION



# PORT PROPERTY- SHORE VAULT DECEMBER 21<sup>ST</sup>

#### PORT PROPERTY- SHORE POWER VAULTS



#### STORM DAMAGE IN THE COMMUNITY



# DECLARATION OF EMERGENCY ORDINANCE – HARBOR COMMISSIONERS

Urgency Ordinance approved by the Board of Harbor Commissioners on December 29, 2023, proclaiming a local emergency in response to a flooding and storm event that commenced December 21, 2023.



#### DAMAGE ESTIMATES

#### DECEMBER 21, 2023, STORM EVENT

| the second secon |                                                                                                                                                                                   |                                             |               |                      |
|---------------------------------------------------------------------------------------------------------------------------------------------------------------------------------------------------